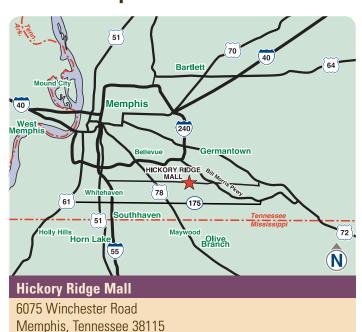

Hickory Ridge Mall Memphis, Tennessee

#### Mall at a Glance

- Anchored by two of the area's finest department stores Macy's and Sears
- Key tenants include Ashley Stewart, Bath & Body Works, Finish Line,
   The Shoe Dept., Kay Jewelers, LensCrafters, Piccadilly Cafeteria
   and Hibbett Sports
- On a daily basis, 65,000 vehicles cross the intersection of Winchester Road & Hickory Hill Road
- Features a market-exclusive, double-decker Venetian carousel
- Over 50% of the households within a five mile radius have incomes over \$50,000
- The five-year Market Growth is projected to be 4.1%
- 22.2% of the population is under the age of 15
- White collar workers comprise almost 70% of the population within a five mile radius

### **Location Map**



tel +1 901 795 8844 • fax +1 901 363 8471





**Site Plan** 

# Hickory Ridge Mall Memphis, Tennessee

## **Statistics & Demographics**

| Property Data               |                         |
|-----------------------------|-------------------------|
| Opening Date                | 1981                    |
| Renovation Date             | 1997                    |
| Site                        | 86.83 acres             |
| Parking                     | 4,302 spaces            |
| Total Stores                | 108                     |
| Levels                      | 1                       |
| Leasable Area               |                         |
| Total Mall GLA              | 855,267 s.f.            |
| Mall Shops                  | 345,101 s.f.            |
| Outparcels