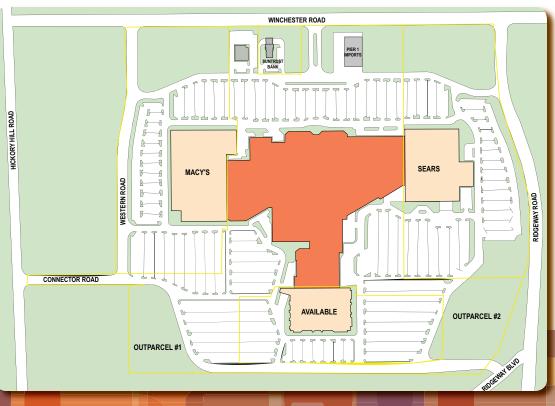

Hickory Ridge Mall Memphis, Tennessee

#### Mall at a Glance

- Anchored by two of the area's finest department stores Macy's and Sears
- Key tenants include Ashley Stewart, Bath & Body Works, Finish Line,
   The Shoe Dept., Kay Jewelers, LensCrafters, Piccadilly Cafeteria
   and Hibbett Sports
- On a daily basis, 65,000 vehicles cross the intersection of Winchester Road & Hickory Hill Road
- Features a market-exclusive, double-decker Venetian carousel
- Over 50% of the households within a five mile radius have incomes over \$50,000
- The five-year Market Growth is projected to be 4.1%
- 22.2% of the population is under the age of 15
- White collar workers comprise almost 70% of the population within a five mile radius

### **Location Map**



tel +1 901 795 8844 • fax +1 901 363 8471





**Site Plan** 

# Hickory Ridge Mall Memphis, Tennessee

## **Statistics & Demographics**

| Property Data               |                         |
|-----------------------------|-------------------------|
| Opening Date                | 1981                    |
| Renovation Date             | 1997                    |
| Site                        | 86.83 acres             |
| Parking                     | 4,302 spaces            |
| Total Stores                | 108                     |
| Levels                      | 1                       |
| Leasable Area               |                         |
| Total Mall GLA              | 855,267 s.f.            |
| Mall Shops                  | 345,101 s.f.            |
| Outparcels                  | 13,800 s.f. (available) |
| Undevel