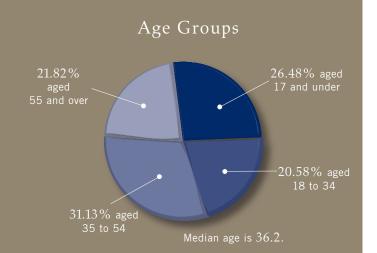

#### Trade-Area Profile

The majority of people within Wolfchase Galleria's trade area are married (58%), and the work force is predominantly white-collar. 33% of trade-area households have incomes of at least \$75,000.

## Demographic Information

Trade-area population \_\_\_\_\_ 609,732 Trade-area households \_\_\_\_\_ 233,110 Average annual HH income — \$78.686